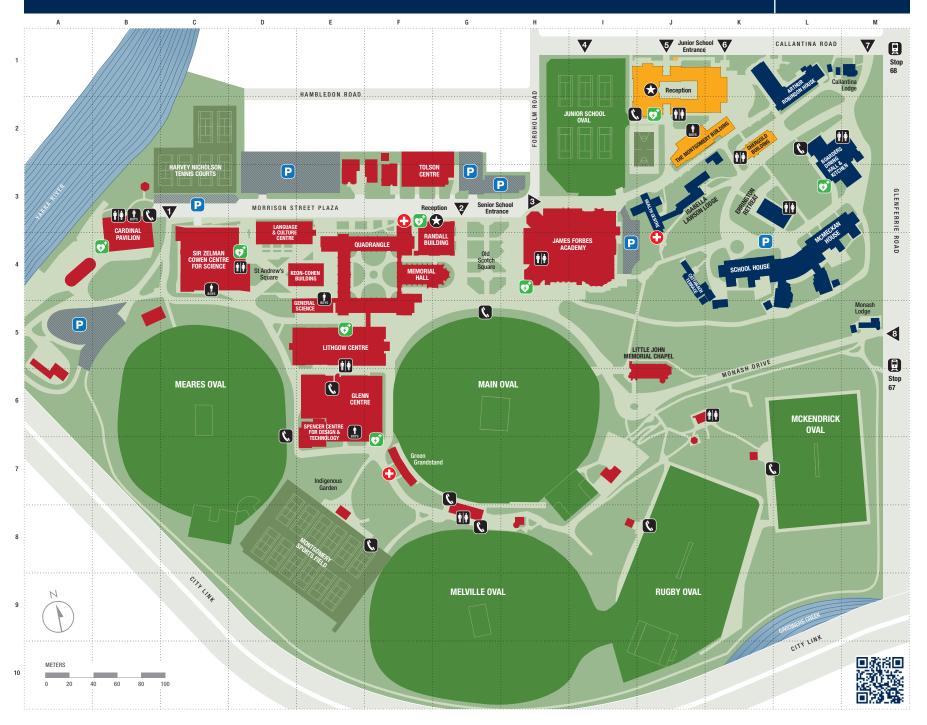

## DESTINATION

- B3 CARDINAL PAVILION Boykett Room
- C4 SIR ZELMAN COWEN
  CENTRE FOR SCIENCE
  Peter Henderson Foyer (L1)
  Sir David Zeidler Auditorium (L1)
  Sir Clive Steele Rooftop Space (L3)
- E5 LITHGOW CENTRE Fraser Smith Theatre (L1) Centre for Learning (L2)
- E6 GLENN CENTRE

  Maintenance Department (L1)
  Pool (L2)
  Upper Gym (L3)
- F3 TOLSON CENTRE

  Cook Family Archives & Museum
  OSCA House
  Scotch Shop
- H4 JAMES FORBES ACADEMY
  David Yu Family Foyer (L1)
  lan Roach Hall (L1)
  Geoffrey McComas Theatre (L2)

## KEY

- Senior School
  - Junior School
- Boarding School
  - Sports Ovals
  - Sports Facilities
- Reception
- Campus Entry
- Automatic External Defibrillators (AED)
- First Aid / Sick Bay
- Emergency Telephone
- Public Toilets
- Student Toilets
- Parking
- Tram Stop
- SCOTCH COLLEGE IS A NON-SMOKING CAMPUS